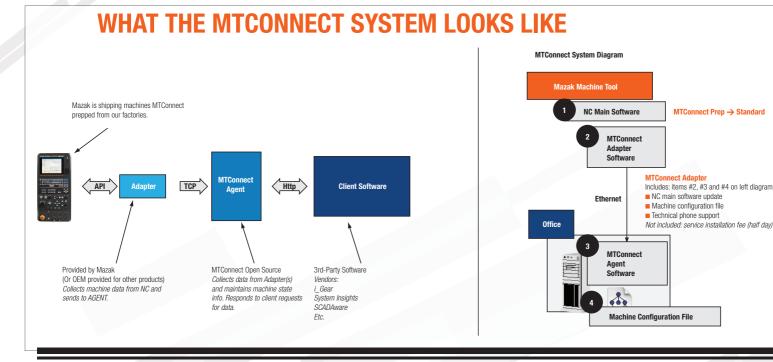

#### Q: WHAT IS MTCONNECT?

MTConnect is an open communications protocol that provides interconnectability in the manufacturing arena. This free and open protocol enables devices and systems from different suppliers to capture and share information in a common format.

#### **Q:** HOW DOES MTCONNECT BENEFIT ME?

MTConnect simplifies monitoring and management of your production system by providing a common communication tool for all of your equipment. It allows the capture of data from every MTConnect-compliant piece of equipment in your facility and allows it to be distilled into a single interface that makes it easier to understand the whole of your operations.

# Q: WHAT DO I NEED TO TAKE ADVANTAGE OF MTCONNECT WITH MY EXISTING MAZAK MACHINES?

The machine must first be prepped by upgrading it to the latest version of the Mazak Main software. Then, you can purchase the MTConnect ADAPTER for your specific machine model from Mazak. From there, it's as simple as plugging the machine into your network and integrating an internally developed or 3rd-Party monitoring software solution.